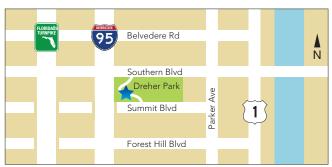

#### CONTACT INFORMATION

Membership Office 4801 Dreher Trail North, West Palm Beach, FL 33405 Phone: (561) 832-1988 Fax: (561) 832-4461 members@coxsciencecenter.org

### **DIRECTIONS**

Exit I-95 or the Florida's Turnpike east on Southern Blvd, turn right into Dreher Park, follow Dreher Trail to the Center.