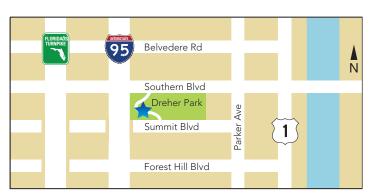

#### DIRECTIONS

Exit I-95 or the Florida's Turnpike east on Southern Blvd, turn right into Dreher Park, follow Dreher Trail to the Center.

Join our growing list of businesses that enrich their employee's lives with exciting experiences!