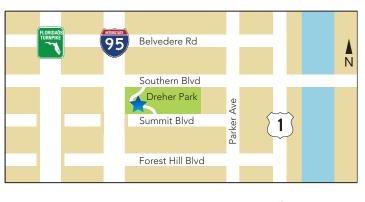

#### DIRECTIONS

Exit I-95 or the Florida's Turnpike east on Southern Blvd, turn right into Dreher Park, follow Dreher Trail to the Center.

Join our growing list of businesses that enrich their employee's lives with exciting experiences!